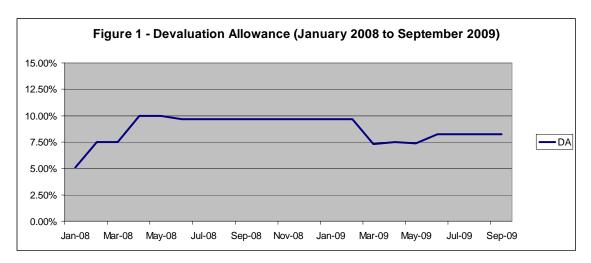

- 2008. A revision of the OEB 2010 will be done in June 2010 when the Secretariat can reassess the use of this estimated rate.
- 22. The Devaluation Allowance aims at protecting the value of the basic salary of the staff when converted in to the riparian currencies at times of low dollar exchange rates. This has been a concern since 2005/6. The mechanism was agreed at the Preparatory Meeting of the Twenty-eighth Joint Committee in August 2008. Under this mechanism, the monthly Devaluation Allowance is provided as a cushion when the dollar drops significantly. It is applied as an allowance and not to the basic salary scale and therefore is a temporary mechanism in the sense that when the dollar strengthens, the allowance would automatically reduce and ultimately it would no longer be provided when the dollar rates return to its base value chosen by the MRC as January 2005.
- 23. Figure 1 shows how the Devaluation Allowance as a percentage of a staff's basic salary has been applied since it was approved by the Joint Committee for implementation from January 2008. The chart is based on the UN exchange rates until September 2009. The detailed calculation is given in Attachment 4. Considerable negotiation with Staff and Member Countries were held prior to reaching agreement in the Joint Committee on the approach outlined above. The Inflation Compensation Mechanism and Devaluation Allowance replaced an earlier salary adjustment scheme based on comparative salary surveys carried out by the U.N.

- 24. The Secretariat took note of the request from Thailand during the Second Regional Consultation Meeting on OEB 2010 held on 15 September 2009 to review the application of the mechanism. The issue was brought to discussion at the Ninth Task Force Meeting on 1 October 2009 where Task Force members were asked to comment on the salary mechanism for riparian staff and make further recommendations for consideration of the Thirty-first Meeting of the MRC Joint Committee.
- 25. In addition, future design of such mechanisms for OEB 2011 and beyond will be addressed by consultants looking at improvements in the MRCS salary structure. One of the key areas that the consultants will be working on is to benchmark the Secretariat's salary structure with other organizations of the same type and the job market. The consultancy is expected to begin in October 2009
- 26. In the meantime, the Secretariat is required to apply the salary adjustment mechanisms and implement the standing decision made by the Joint Committee in August 2008. In addition, since the allowances are listed in the existing employment contracts of riparian staff as part of the salary packages, the Secretariat will have to fulfil its contractual obligations with its staff.
- 27. The fluctuation of the exchange rates between USD and the currencies of the four member states in the coming period is difficult to forecast. Therefore, the Devaluation

Allowance for 2010 has been estimated using the ceiling of 10% as in 2009<sup>3</sup>. This estimate is also in line with the actual rates applied during the last twelve months<sup>4</sup>, but can be reconsidered during review of the OEB 2010 in mid 2010.