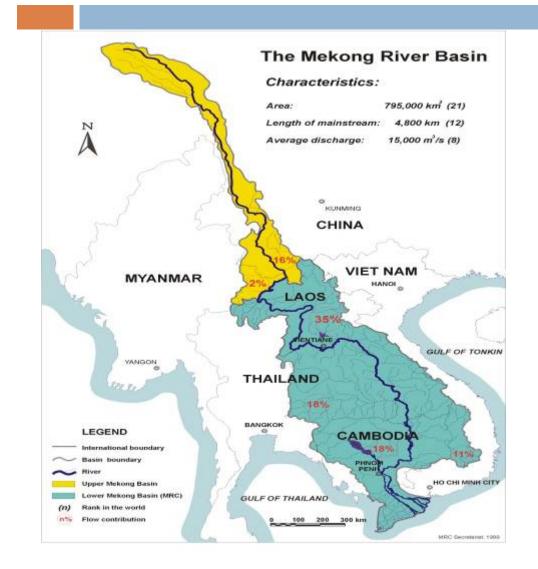

#### Flow Contributors in Mekong Basin

#### Upper Mekong (18%)

- China 16%
- Myanmar 2%

#### Lower Mekong (82%)

- Cambodia 18%
- Laos 35%
- Thailand 18%
- Viet Nam 11%