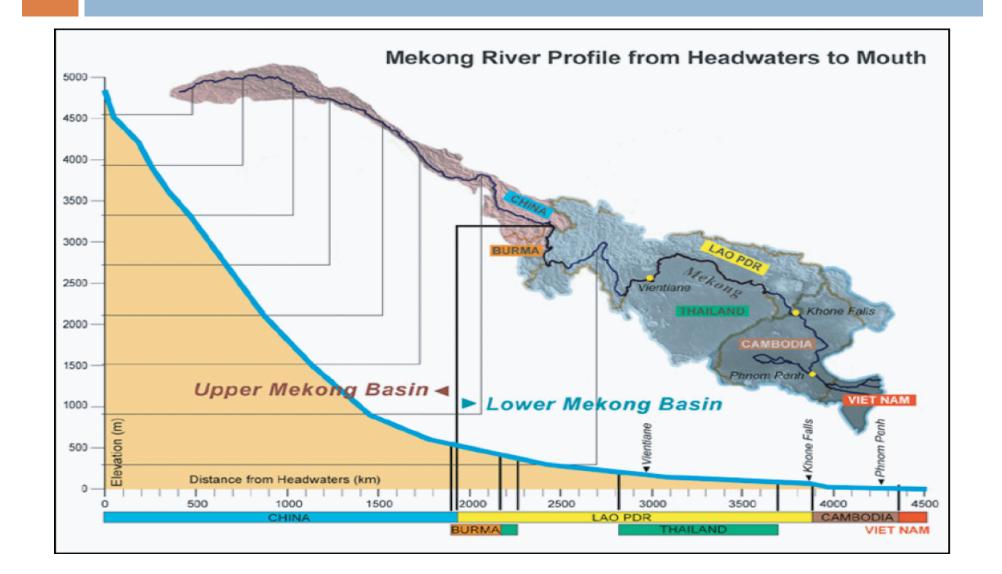

#### NATIONAL DEVELOPMENT PLANS IN BASIN WIDE CONTEXT

By: Mr Somnuk CHANTHASETH Director of Planning and Cooperation Division of MAF National BDP Working Group Member

#### Contents

- I.Strategies of Lao PDR National Socio-EconomicDevelopment Plan (2006-2020)
- II. Water Resources Development Strategies
  - Key Sectors
    - Hydropower
    - Irrigation
    - Water Supply and Sanitation
- III. Expectation from Basin Development Plan

#### **Socio-economic Development Targets of Lao PDR by 2020**

- Population Growth 8.3 Millions (Average 2.2% per year)
- GDP 1,200-1,500 US\$ / capita / year
- □ The adult literacy rate increase to 90%
- □ Life expectancy average 70 year
- Infra-structure network on Socio-economic
  Development at the Nation Wide

#### Water Resources in Mekong Basin



#### Flow Contributors in Mekong Basin



#### Upper Mekong (18%)

- China 16%
- Myanmar 2%

#### Lower Mekong (82%)

- Cambodia 18%
- Laos 35%
- Thailand 18%
- Viet Nam 11%

#### Mean Annual Rainfall

y

100 0 100 200 Kilometers

| C H I N A<br>M YA N M A R<br>LA O P D R<br>Luang Prabang