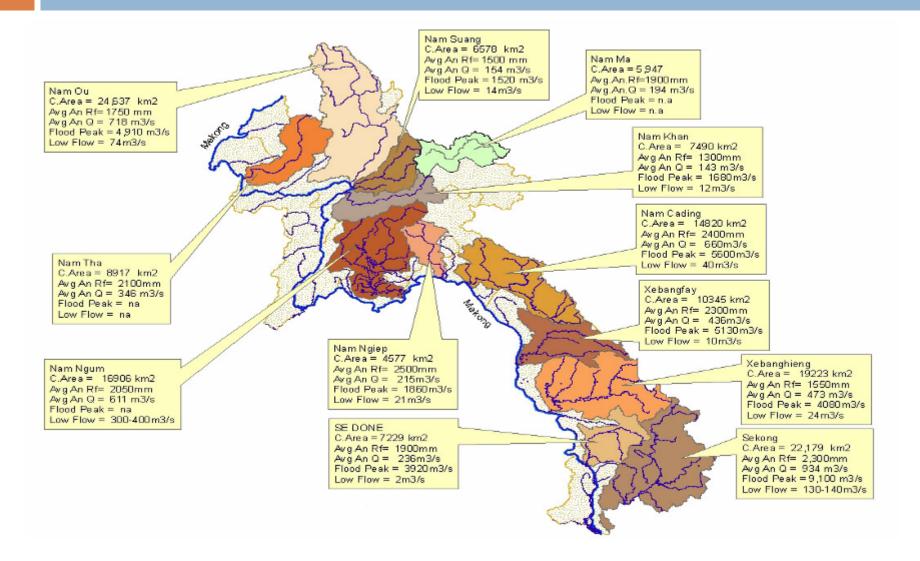

#### Mean Annual Rainfall

y

100 0 100 200 Kilometers

| C H I N A<br>M YA N M A R<br>LA O P D R<br>Luang Prabang                                                                                                                                                                                                                                                                                                                                                                                                                                                                                                                                                                                                                                                                                                                                                                                                                                                                                                                                                                                                                                                                                                                                                                                                                                                                                                                                                                                                                                                                                                                                                                                                                                                                                                                                                                                                                                                                                                                                                                                                                                                                       | Basin               | Total area<br>(km²) | Population<br>(2005) | Mean<br>Annual<br>Rainfall<br>(mm) | Mean<br>Annual<br>Discharge<br>(m³/s) | 80%<br>Reliable<br>Annual<br>Discharge<br>(m <sup>3</sup> /s) |
|--------------------------------------------------------------------------------------------------------------------------------------------------------------------------------------------------------------------------------------------------------------------------------------------------------------------------------------------------------------------------------------------------------------------------------------------------------------------------------------------------------------------------------------------------------------------------------------------------------------------------------------------------------------------------------------------------------------------------------------------------------------------------------------------------------------------------------------------------------------------------------------------------------------------------------------------------------------------------------------------------------------------------------------------------------------------------------------------------------------------------------------------------------------------------------------------------------------------------------------------------------------------------------------------------------------------------------------------------------------------------------------------------------------------------------------------------------------------------------------------------------------------------------------------------------------------------------------------------------------------------------------------------------------------------------------------------------------------------------------------------------------------------------------------------------------------------------------------------------------------------------------------------------------------------------------------------------------------------------------------------------------------------------------------------------------------------------------------------------------------------------|---------------------|---------------------|----------------------|------------------------------------|---------------------------------------|---------------------------------------------------------------|
| Luang Prabang                                                                                                                                                                                                                                                                                                                                                                                                                                                                                                                                                                                                                                                                                                                                                                                                                                                                                                                                                                                                                                                                                                                                                                                                                                                                                                                                                                                                                                                                                                                                                                                                                                                                                                                                                                                                                                                                                                                                                                                                                                                                                                                  | Ou                  | 24,637              | 429,000              | 1,600                              | 498                                   | 398                                                           |
| T H ALLAND Mukdahan                                                                                                                                                                                                                                                                                                                                                                                                                                                                                                                                                                                                                                                                                                                                                                                                                                                                                                                                                                                                                                                                                                                                                                                                                                                                                                                                                                                                                                                                                                                                                                                                                                                                                                                                                                                                                                                                                                                                                                                                                                                                                                            | Suang               | 6,578               | 181,000              | 1,282                              | 131                                   | 105                                                           |
|                                                                                                                                                                                                                                                                                                                                                                                                                                                                                                                                                                                                                                                                                                                                                                                                                                                                                                                                                                                                                                                                                                                                                                                                                                                                                                                                                                                                                                                                                                                                                                                                                                                                                                                                                                                                                                                                                                                                                                                                                                                                                                                                | Khane               | 7,490               | 206,000              | 1,300                              | 115                                   | 92                                                            |
|                                                                                                                                                                                                                                                                                                                                                                                                                                                                                                                                                                                                                                                                                                                                                                                                                                                                                                                                                                                                                                                                                                                                                                                                                                                                                                                                                                                                                                                                                                                                                                                                                                                                                                                                                                                                                                                                                                                                                                                                                                                                                                                                | Ngum <sup>1</sup>   | 16,906              | 941,000              | 2,000                              | 726                                   | 580                                                           |
|                                                                                                                                                                                                                                                                                                                                                                                                                                                                                                                                                                                                                                                                                                                                                                                                                                                                                                                                                                                                                                                                                                                                                                                                                                                                                                                                                                                                                                                                                                                                                                                                                                                                                                                                                                                                                                                                                                                                                                                                                                                                                                                                | Lik / Song          | 5,250               | 130,000              | 2,481                              | 232                                   | 186                                                           |
|                                                                                                                                                                                                                                                                                                                                                                                                                                                                                                                                                                                                                                                                                                                                                                                                                                                                                                                                                                                                                                                                                                                                                                                                                                                                                                                                                                                                                                                                                                                                                                                                                                                                                                                                                                                                                                                                                                                                                                                                                                                                                                                                | Ngiep               | 4,577               | 64,000               | 2,736                              | 208                                   | 167                                                           |
|                                                                                                                                                                                                                                                                                                                                                                                                                                                                                                                                                                                                                                                                                                                                                                                                                                                                                                                                                                                                                                                                                                                                                                                                                                                                                                                                                                                                                                                                                                                                                                                                                                                                                                                                                                                                                                                                                                                                                                                                                                                                                                                                | Sane                | 2,649               | 23,000               | 2,849                              | 151                                   | 121                                                           |
| and the second of the second o | Cading              | 14,820              | 103,000              | 2,500                              | 546                                   | 437                                                           |
| Bangkok CAMBODIA                                                                                                                                                                                                                                                                                                                                                                                                                                                                                                                                                                                                                                                                                                                                                                                                                                                                                                                                                                                                                                                                                                                                                                                                                                                                                                                                                                                                                                                                                                                                                                                                                                                                                                                                                                                                                                                                                                                                                                                                                                                                                                               | Sebangfay           | 10,345              | 231,000              | 2,300                              | 523                                   | 418                                                           |
|                                                                                                                                                                                                                                                                                                                                                                                                                                                                                                                                                                                                                                                                                                                                                                                                                                                                                                                                                                                                                                                                                                                                                                                                                                                                                                                                                                                                                                                                                                                                                                                                                                                                                                                                                                                                                                                                                                                                                                                                                                                                                                                                | Sebanghieng         | 19,223              | 817,000              | 1,500                              | 577                                   | 462                                                           |
| Gulf of Thailand                                                                                                                                                                                                                                                                                                                                                                                                                                                                                                                                                                                                                                                                                                                                                                                                                                                                                                                                                                                                                                                                                                                                                                                                                                                                                                                                                                                                                                                                                                                                                                                                                                                                                                                                                                                                                                                                                                                                                                                                                                                                                                               | Sedone              | 7,229               | 380,000              | 2,000                              | 181                                   | 145                                                           |
| Phnom Penha                                                                                                                                                                                                                                                                                                                                                                                                                                                                                                                                                                                                                                                                                                                                                                                                                                                                                                                                                                                                                                                                                                                                                                                                                                                                                                                                                                                                                                                                                                                                                                                                                                                                                                                                                                                                                                                                                                                                                                                                                                                                                                                    | Sekong <sup>2</sup> | 22,179              | 113,000              | 2,149                              | 879                                   | 703                                                           |
| Ave Annual Rainfal<br>1114 - 1307<br>1311 - 1645<br>1655 - 1727<br>1729 - 1821<br>1729 - 1821<br>1729 - 1821<br>1729 - 1821<br>1729 - 1821<br>River<br>LMB boundary<br>Country boundary                                                                                                                                                                                                                                                                                                                                                                                                                                                                                                                                                                                                                                                                                                                                                                                                                                                                                                                                                                                                                                                                                                                                                                                                                                                                                                                                                                                                                                                                                                                                                                                                                                                                                                                                                                                                                                                                                                                                        |                     |                     | 11                   |                                    |                                       |                                                               |

#### Main Water Resources Available in Lao PDR