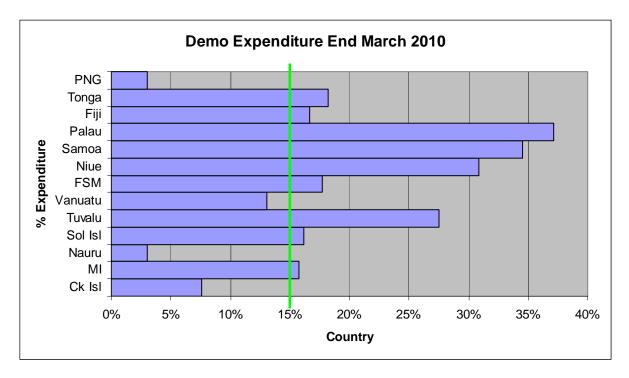

untry which each individual project manager has had to become proficient in working with. Similarly all countries have experienced considerable delays in the receipt of quarterly advances, which has in most instances hindered the ability of projects to deliver their work programmes and has often resulted in considerable carry over of funds between quarters. The latter has been complicated by the introduction of a rule by UNDP Multi-Country Office in Fiji that countries must have expended 80

percent of the cash advanced to them prior to qualifying for any further advance of funds. Regardless, several countries including Papua New Guinea, the Cook Islands, and Nauru have spent considerably less than the 15 percent of their endorsed GEF grant funds which was projected at project inception.



Figure 2 Percentage expenditure of national demonstration project funds

In considering project expenditures to date, several questions arise for the consideration of the Regional Steering Committee. These are as follows:

The challenges each national demonstration project has faced in project execution and expenditure of quarterly advances;

What expenditure targets could be established for the annual review of the Regional Project Steering Committee; and

What guiding principles could be used for the reallocation of project funds in the case demonstration projects do not meet agreed delivery expectations and associated expenditure targets.