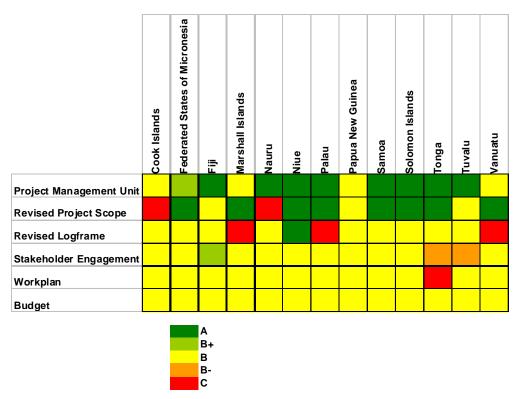

cipating countries and PCU staff.

Final grades were discussed, agreed upon, and signed off by both the country representatives and PCU members during these sessions. Generally, an 'A' grade corresponded to completion, and a 'C' grade corresponded to work not yet reasonably commenced. A 'B+' grade indicated significant progress towards achieving an A, typically only one component outstanding (such as formal sign-off). A 'B-' indicated that, whilst the countries confirmed that the tasks were complete, documents were yet to be provided to the PCU. Figure 1 shows the agreed results for each country. The lack of progress on project scope and logframe revision generally reflected recent recruitment of the in-country project management unit, with minimal opportunity to progress these elements.



Figure 1 Agreed grading of National Demonstration Project progress against Inception Period deliverables

Since the Inception Workshop in September 2009 to end June 2010, all countries have appointed Project Managers and established Project Management Units in the Lead Agencies. Similarly all project logical framework matrices and work plans have been revised and updated in consultation with national steering committees. During this period there has been significant variation in total expenditures across national demonstration projects as shown in Figure 2.

This variation is in part due to differing project designs and equipment and machinery purchases by the 13 country projects, but also reflects differing administrative systems in each country which each individual project manager has