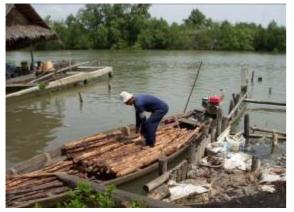

# **Production Process**

- Wood with a diameter of 4-8 centimetre will be cut for charcoal production.
- A clear cutting method is used. One "Lha" or 1.30 metre is the optimal size of wood cutting.
- Wood shell is peeled and ready to transport by boat to the charcoal production plants.