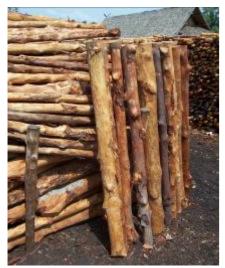

# **Production Process**

- Wood with a diameter of 4-8 centimetre will be cut for charcoal production.
- A clear cutting method is used. One "Lha" or 1.30 metre is the optimal size of wood cutting.
- Wood shell is peeled and ready to transport by boat to the charcoal production plants.

- Wood will be placed orderly into the stove.
- Fire is lighted in front of the stove for 5-10 days.
- After 10 days, stove will be closed. There is still fire inside the stove and this step takes about 8-10 days.