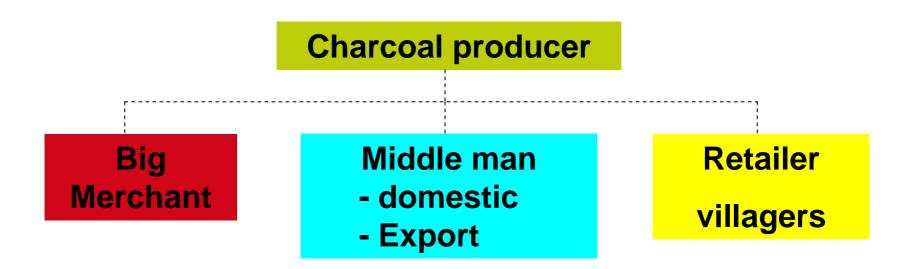

tove         | 14,501.25     | Baht/Rai |
| Case 4 | Stove rent and tr | ansport to sl | nop      |
|        |                   | 16,090.88     | Baht/Rai |
| Case 5 | Own stove and tr  | ansport to s  | hop      |
|        |                   | 15 191 25     | Baht/Rai |

## **Benefit**

### **Direct Benefit**

| 1. | Wood Sale             | 10,000    | Bant/Rai |
|----|-----------------------|-----------|----------|
| 2  | Charcoal Sale at home | 48 303 50 | Baht/Rai |

| 3. | Charcoal Sale at shop | 55,204   | Baht/Rai |
|----|-----------------------|----------|----------|
|    |                       | <b>-</b> | _ 0,     |

| 4. S | ubsidy received | 3,000 | Baht/Rai |
|------|-----------------|-------|----------|
|------|-----------------|-------|----------|

## **Market Channel**