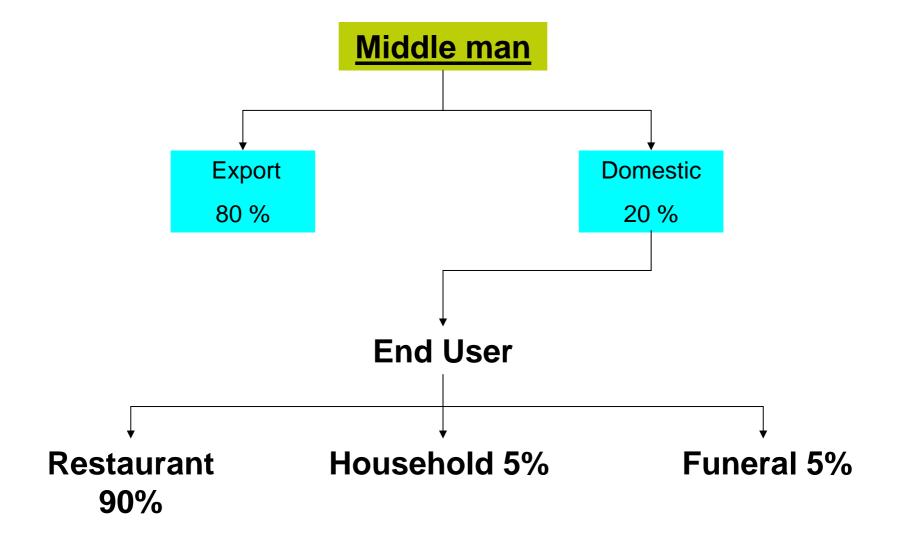

ve         | 14,501.25     | Baht/Rai |
| Case 4 | Stove rent and tr | ansport to sl | nop      |
|        |                   | 16,090.88     | Baht/Rai |
| Case 5 | Own stove and tr  | ansport to s  | hop      |
|        |                   | 15 191 25     | Baht/Rai |

## **Benefit**

### **Direct Benefit**

| 1. | Wood Sale             | 10,000    | Bant/Rai |
|----|-----------------------|-----------|----------|
| 2  | Charcoal Sale at home | 48 303 50 | Baht/Rai |

| 3. | Charcoal Sale at shop | 55,204   | Baht/Rai |
|----|-----------------------|----------|----------|
|    |                       | <b>-</b> | _ 0,     |

| 4. S | ubsidy received | 3,000 | Baht/Rai |
|------|-----------------|-------|----------|
|------|-----------------|-------|----------|

## **Market Channel**