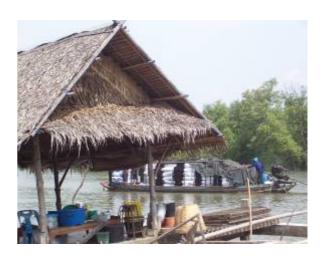

# **Production Process**

- Wood with a diameter of 4-8 centimetre will be cut for charcoal production.
- A clear cutting method is used. One "Lha" or 1.30 metre is the optimal size of wood cutting.
- Wood shell is peeled and ready to transport by boat to the charcoal production plants.