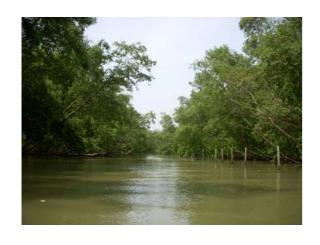

ANNEX 3
Charcoal Production
in Yee San

The variety of mangrove Plantation use in Yee San is *Rhizophora* apiculata.

Plantation methods consists of 3 types.

- Extensive Practice: no land preparation
- 2. Medium Practice: with land preparation
  - Intensive Practice: with land preparation and cultivation management

Rotation period is 10-15 years. Green Sale is 10,000 Baht / Rai.