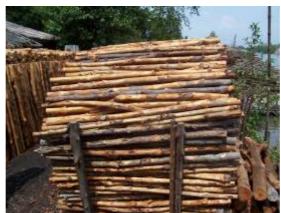

# **Production Process**

- Wood with a diameter of 4-8 centimetre will be cut for charcoal production.
- A clear cutting method is used. One "Lha" or 1.30 metre is the optimal size of wood cutting.
- Wood shell is peeled and ready to transport by boat to the charcoal production plants.

- Wood will be placed orderly into the stove.
- Fire is lighted in front of the stove for 5-10 days.
- After 10 days, stove will be closed. There is still fire inside the stove and this step takes about 8-10 days.