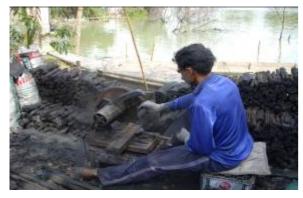

# **Production Process**

- Wood with a diameter of 4-8 centimetre will be cut for charcoal production.
- A clear cutting method is used. One "Lha" or 1.30 metre is the optimal size of wood cutting.
- Wood shell is peeled and ready to transport by boat to the charcoal production plants.

- Wood will be placed orderly into the stove.
- Fire is lighted in front of the stove for 5-10 days.
- After 10 days, stove will be closed. There is still fire inside the stove and this step takes about 8-10 days.

- After the dark or gray smoke color becomes the light blue, it indicates that charcoal production process is almost finished.
- When the smoke is colorless, it indicates that wood is fully burned to be charcoal and it requires another 7 days until the fire is completely terminated.
- Total charcoal production period takes about 20-27 days or about 1 month.