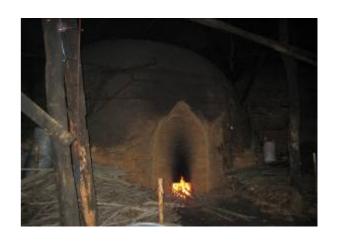

- Wood will be placed orderly into the stove.
- Fire is lighted in front of the stove for 5-10 days.
- After 10 days, stove will be closed. There is still fire inside the stove and this step takes about 8-10 days.

- After the dark or gray smoke color becomes the light blue, it indicates that charcoal production process is almost finished.
- When the smoke is colorless, it indicates that wood is fully burned to be charcoal and it requires another 7 days until the fire is completely terminated.
- Total charcoal production period takes about 20-27 days or about 1 month.