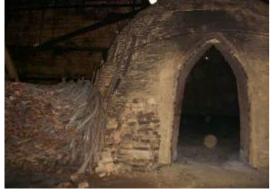

- Wood will be placed orderly into the stove.
- Fire is lighted in front of the stove for 5-10 days.
- After 10 days, stove will be closed. There is still fire inside the stove and this step takes about 8-10 days.

- After the dark or gray smoke color becomes the light blue, it indicates that charcoal production process is almost finished.
- When the smoke is colorless, it indicates that wood is fully burned to be charcoal and it requires another 7 days until the fire is completely terminated.
- Total charcoal production period takes about 20-27 days or about 1 month.