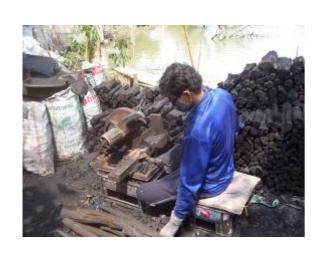

## **Charcoal Production**

- One rai of mangrove forest (with about 1,100 trees) at average age of 15 years can produce wood with the volume of 18.65 cubic metre.
- One cubic metre of cut wood can produce 370 kilogram of charcoal.
- One rai of mangrove forest can produce 6,900 kilogram of charcoal.

## **Market Channel**