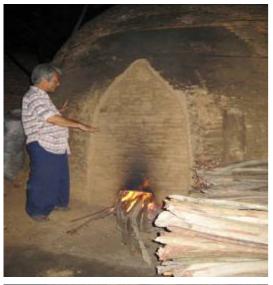

- Wood will be placed orderly into the stove.
- Fire is lighted in front of the stove for 5-10 days.
- After 10 days, stove will be closed. There is still fire inside the stove and this step takes about 8-10 days.

- After the dark or gray smoke color becomes the light blue, it indicates that charcoal production process is almost finished.
- When the smoke is colorless, it indicates that wood is fully burned to be charcoal and it requires another 7 days until the fire is completely terminated.
- Total charcoal production period takes about 20-27 days or about 1 month.