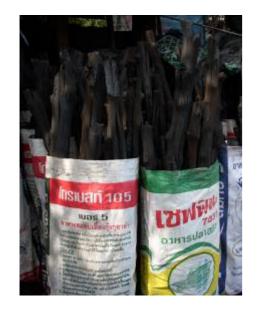

## **Charcoal Production**

- One rai of mangrove forest (with about 1,100 trees) at average age of 15 years can produce wood with the volume of 18.65 cubic metre.
- One cubic metre of cut wood can produce 370 kilogram of charcoal.
- One rai of mangrove forest can produce 6,900 kilogram of charcoal.

## **Market Channel**