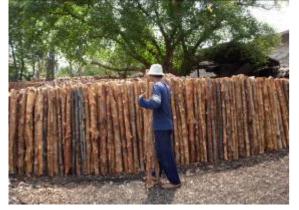

# **Production Process**

- Wood with a diameter of 4-8 centimetre will be cut for charcoal production.
- A clear cutting method is used. One "Lha" or 1.30 metre is the optimal size of wood cutting.
- Wood shell is peeled and ready to transport by boat to the charcoal production plants.

- Wood will be placed orderly into the stove.
- Fire is lighted in front of the stove for 5-10 days.
- After 10 days, stove will be closed. There is still fire inside the stove and this step takes about 8-10 days.