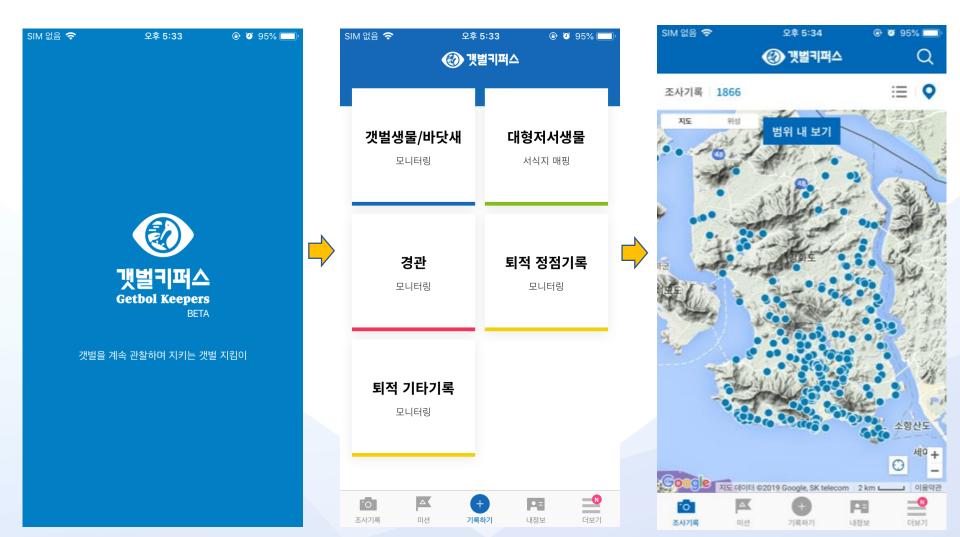

Online Platform for citizen monitoring on tidal flats
 App, Web System

# **Developing Online Platform - App**

Where Field and Theory Meet Eco Horizon Institute

지역해양보호구역 센터네트워크