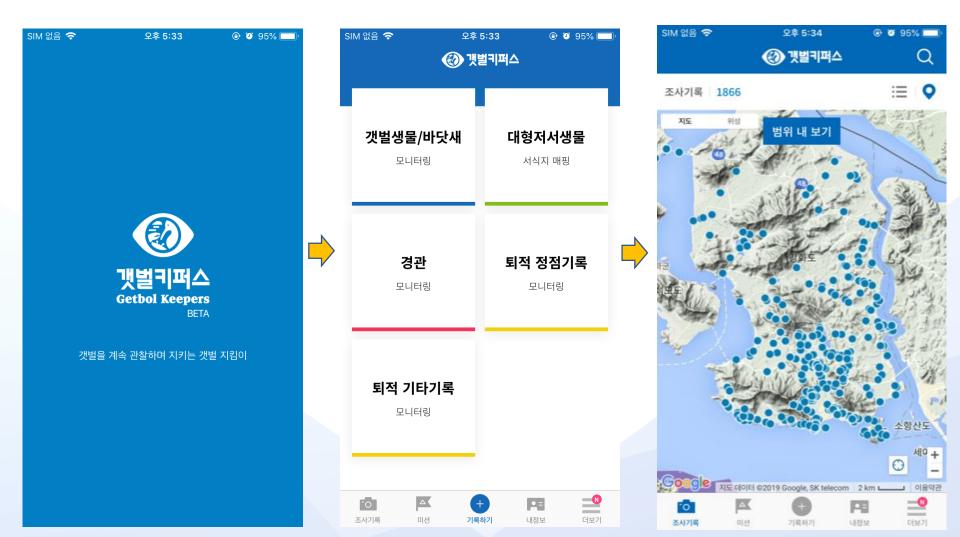

Online Platform for citizen monitoring on tidal flats
 App, Web System

## **Developing Online Platform - App**

Where Field and Theory Meet Eco Horizon Institute

지역해양보호구역 센터네트워크

## **Developing Online Platform - Website**

Where Field and Theory Meet Eco Horizon Institute

지역해양보호구역 센터네트워크