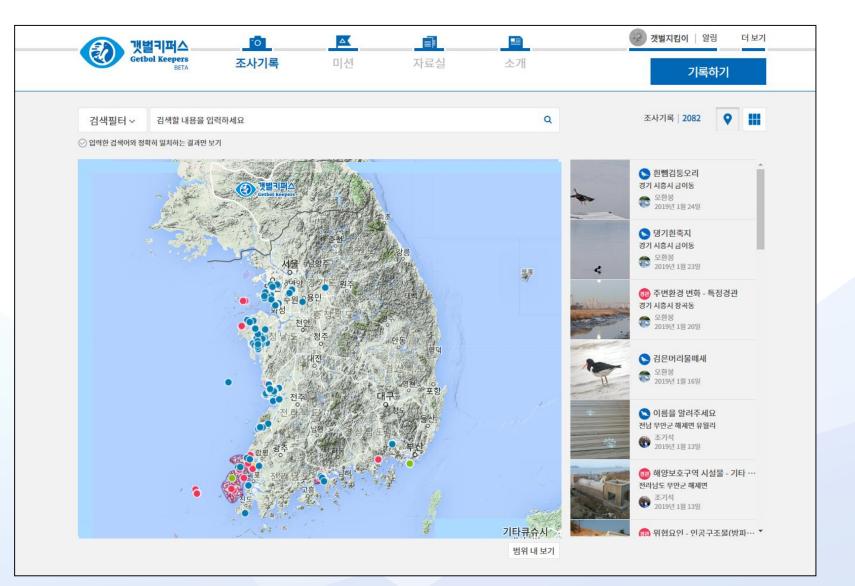

Online Platform for citizen monitoring on tidal flats
 App, Web System

## **Developing Online Platform - Website**

Where Field and Theory Meet Eco Horizon Institute

지역해양보호구역 센터네트워크