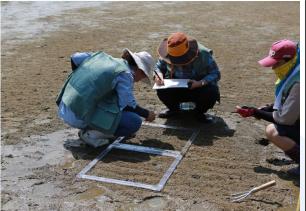

### **Result of Citizen Monitoring in Autumn 2019**

#### **Outline of monitoring**

- Period of Monitoring : 28~29, Sept. 2019
- Monitoring areas : 20
- Participants : About 80 citizen surveyors
- 27 organizations

#### **Result of monitoring**

|           | Species | Population |
|-----------|---------|------------|
| Total     | 102     | 90,364     |
| Waterbird | 80      | 89,678     |
| Shorebird | 36      | 51,359     |